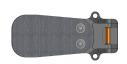

The clutch paddle GT provides an analog output between 0,5 and 4,5 V for a seamless control of suitable actuators.

The paddle has been designed for easy adaptation of the paddle shape and size by making it exchangable via only two screws. The clutch paddle GT is normally delivered with a standard paddle shape as shown, but other shapes and sizes are available on request or could be done according to customers needs.

The paddle design also focuses on a symmetric shape, allowing a free orientation by the availablitity of 5 optional ways of cable exit.