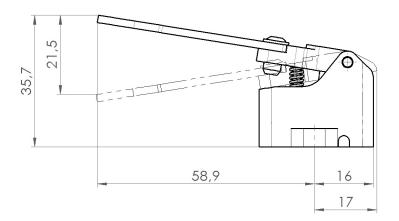

# **Mechanical dimensions**

MEGA-Line RACING ELECTRONIC GmbH Haunersdorfer Str.3 D - 93342 Saal a.d. Donau

Germany

Phone: +49 (0) 9441 6866 - 0 Fax: +49 (0) 9441 6866 - 11

Mail: info@mega-line.com Web: www.mega-line.com

#### Mechanical data:

Dimensions L x W x H approx. 75 x 34,5 x 26 mm Weight approx. 30 g 44A0111-26 Cable type lenght approx. 20 cm wire cross section

2 x M4, flat surface required Mounting Degree of protection IP67