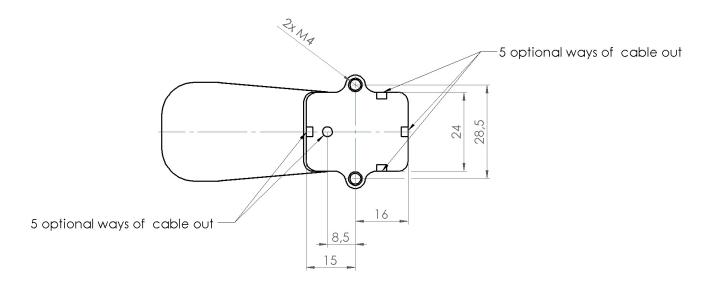

The paddle design also focuses on a symmetric shape, allowing a free orientation by the availablitity of 5 optional ways of cable exit.

#### Mechanical data:

Dimensions L x W x H approx. 75 x 34,5 x 26 mm Weight approx. 30 g 44A0111-26 Cable type lenght approx. 20 cm wire cross section

2 x M4, flat surface required Mounting Degree of protection IP67

### **Assembly dimensions**

Date: 2016-07-25