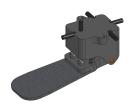

#### **Description / features**

The clutch paddle represents the human-mechanical interface for the control of suitable electric clutch actuators.

It is normally mounted on the steering wheel, but also other mounting positions are generally possible as long as a suitably sized and flat surface available.

The clutch paddle GT provides an analog output between 0,5 and 4,5 V for a seamless control of suitable actuators.

The paddle has been designed for easy adaptation of the paddle shape and size by making it exchangable via only two screws. The clutch paddle GT is normally delivered with a standard paddle shape as shown, but other shapes and sizes are available on request or could be done according to customers needs.

The paddle design also focuses on a symmetric shape, allowing a free orientation by the availablitity of 5 optional ways of cable exit.