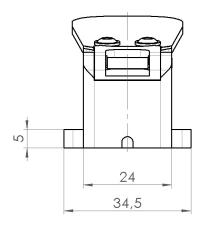

### **Assembly dimensions**

Date: 2016-07-25

#### Mechanical data:

Dimensions L x W x H approx. 75 x 34,5 x 26 mm Weight approx. 30 g 44A0111-26 Cable type lenght approx. 20 cm wire cross section

2 x M4, flat surface required Mounting Degree of protection IP67