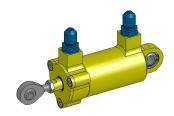

#### **Description / features**

The 'shift cylinder +-20mm', which was developed for use in Lola LMP cars, is a pneumatically operated two-way actuator that moves the gearbox mounted shift lever in both directions (push/pull).

The shift cylinder is operated with a nominal pressure of between 6-8 bar. The compressed air is supplied via a Dash 4 hose.

A shift force of up to 600 N is available. Thanks to its excellent durability and constant performance, the shift cylinder is also especially suited for applications in endurance racing.

#### Mechanical data:

Dimensions L x W x H approx. 162 x 43 x 75 mm Weight approx. 170 g Fitting for air pressure 'push' Dash4 Fitting for air pressure 'pull' Dash4 Mode of operation push / pull Stroke +20.0 - 0.3 mm pushing pulling -20.0 + 0.3 mm 600N @ 6 bar Force