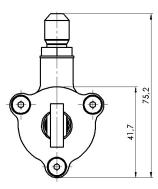

### **Assembly dimensions**

MEGA-Line RACING ELECTRONIC GmbH Haunersdorfer Str.3 D - 93342 Saal a.d. Donau

#### Mechanical data:

Dimensions L x W x H approx. 162 x 43 x 75 mm Weight approx. 170 g Fitting for air pressure 'push' Dash4 Fitting for air pressure 'pull' Dash4 Mode of operation push / pull Stroke +20.0 - 0.3 mm pushing pulling -20.0 + 0.3 mm 600N @ 6 bar Force