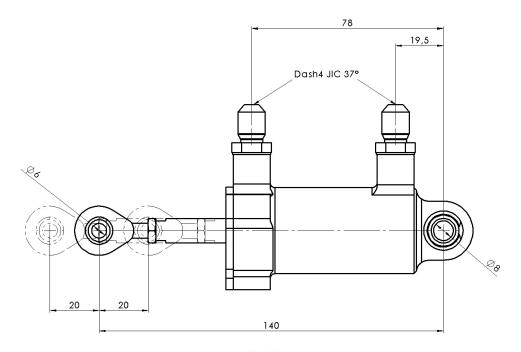

### **Assembly dimensions**

MEGA-Line RACING ELECTRONIC GmbH Haunersdorfer Str.3 D - 93342 Saal a.d. Donau