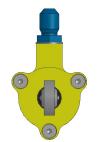

### Port description (pneumatic)

| Port | Function          | Dimension | max.torque [Ncm] |
|------|-------------------|-----------|------------------|
| 1    | Air pressure PUSH | Dash4     | 1000             |
| 2    | Air pressure PULL | Dash4     | 1000             |

### **Assembly dimensions**

MEGA-Line RACING ELECTRONIC GmbH Haunersdorfer Str.3 D - 93342 Saal a.d. Donau