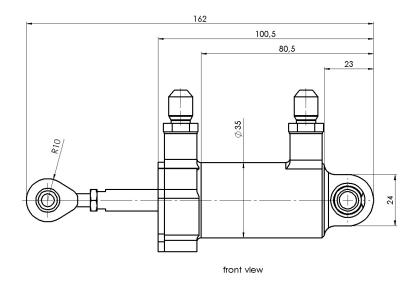

NG ELECTRONIC GmbH Haunersdorfer Str.3 D - 93342 Saal a.d. Donau

Germany

Phone: +49 (0) 9441 6866 - 0 Fax: +49 (0) 9441 6866 - 11

Mail: info@mega-line.com Web: www.mega-line.com

Date: 2017-06-13 Page 2

# Type No. 376-012-011a

### **Assembly dimensions**







MEGA-Line RACING ELECTRONIC GmbH Haunersdorfer Str.3 D - 93342 Saal a.d. Donau

#### Germany

Phone: +49 (0) 9441 6866 - 0 Fax: +49 (0) 9441 6866 - 11

Mail: info@mega-line.com Web: www.mega-line.com

Date: 2017-06-13 Page 3

## **SHIFT CYLINDER 20mm**

# Type No. 376-012-011a

# MEGINE ELECTRONIC

MEGA-Line RACING ELECTRONIC GmbH Haunersdorfer Str.3 D - 93342 Saal a.d. Donau

#### Germany

Phone: +49 (0) 9441 6866 - 0 Fax: +49 (0) 9441 6866 - 11

Mail: info@mega-line.com Web: www.mega-line.com

#### **Mechanical dimensions**





side left view



top view