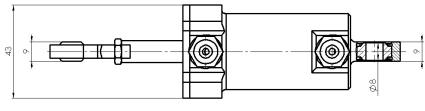

#### **Mechanical dimensions**

side left view

top view

#### Mechanical data:

Dimensions L x W x H approx. 162 x 43 x 75 mm Weight approx. 170 g Fitting for air pressure 'push' Dash4 Fitting for air pressure 'pull' Dash4 Mode of operation push / pull Stroke +20.0 - 0.3 mm pushing pulling -20.0 + 0.3 mm 600N @ 6 bar Force