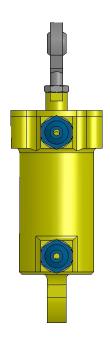

lity and constant performance, the shift cylinder is also especially suited for applications in endurance racing.



MEGA-Line RACING ELECTRONIC GmbH Haunersdorfer Str.3 D - 93342 Saal a.d. Donau

Germany

Phone: +49 (0) 9441 6866 - 0 Fax: +49 (0) 9441 6866 - 11

Mail: info@mega-line.com Web: www.mega-line.com



## **Technical specifcations**

#### Mechanical data:

Dimensions L x W x H approx. 162 x 43 x 75 mm Weight approx. 170 g Fitting for air pressure 'push' Dash4 Fitting for air pressure 'pull' Dash4 Mode of operation push / pull Stroke +20.0 - 0.3 mm pushing pulling -20.0 + 0.3 mm 600N @ 6 bar Force

#### Pneumatic data:

Max. operating pressure 6 - 8 bar

#### Temperature range:

Ambient (min/max) 0 .. +100°C

#### Ordering information:

Article no. 376-012-011a
Order no. 6152







Date: 2017-06-13 Page 1

## **SHIFT CYLINDER 20mm**

# Type No. 376-012-011a

### Port description (pneumatic)

| Port | Function          | Dimension | max.torque [Ncm] |
|------|-------------------|-----------|------------------|
| 1    | Air pressure PUSH | Dash4     | 1000             |
| 2    | Air pressure PULL | Dash4     | 1000             |





MEGA-Line RACING ELECTRONIC GmbH Haunersdorfer Str.3 D - 93342 Saal a.d. Donau

Germany

Phone: +49 (0) 9441 6866 - 0 Fax: +49 (0) 9441 6866 - 11

Mail: info@mega-line.com Web: www.mega-line.com

Date: 2017-06-13 Page 2

# Type No. 376-012-011a

### **Assembly dimensions**







MEGA-Line RACING ELECTRONIC GmbH Haunersdorfer Str.3 D - 93342 Saal a.d. Donau

#### Germany

Phone: +49 (0) 9441 6866 - 0 Fax: +49 (0) 9441 6866 - 11

Mail: