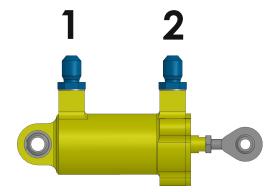

### Port description (pneumatic)

| Port | Function          | Dimension | max.torque [Ncm] |
|------|-------------------|-----------|------------------|
| 1    | Air pressure PUSH | Dash4     | 1000             |
| 2    | Air pressure PULL | Dash4     | 1000             |