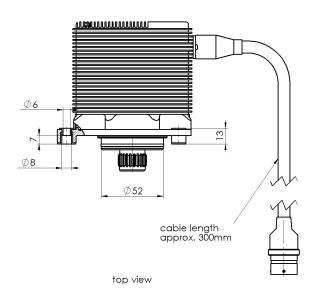

### Mechanical data:

Dimensions L x W x H

Weight

Angle of rotation

Angle error

Spline

Approx. 116 x 100 x 125 mm

approx. 1800g

360°

less 0.1°

similar DIN 5480

### Connector:

Deutsch 37 pin, pig tail

AS114-35PA

Deutsch 37 socket, loom side

AS614-35SA

Lenght pig tail

AS104-35PA

approx. 300mm

# Assembly dimensions

MEGA-Line RACING ELECTRONIC GmbH Haunersdorfer Str.3 D - 93342 Saal a.d. Donau

### **Mechanical dimensions**

The specifications contained in this document are subject to change at any time and at the discretion of MEGA-line and without prior warning, MEGA-line accepts no responsibility for any claims or damage arising from the use of this document, or from the use of modules based on this document, including but not limited to claims or damage based on infringement of patents, copyrights or other intellectual property rights.