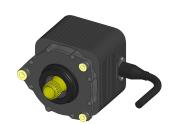

### E-SHIFT BARREL OEM 180°

# Type No. 219-021-011

#### **Description / features**

The new actuator for direct driven gear box barrels redefines the state of the art.

This electromotor-driven actuator replaces not only all pneumatic parts, it even replaces the complete rachet mechanism of the sequential gearbox. As a direct result the total weight of the gearbox including shift system is considerably reduced, whereas the precision of the movement can be increased. The intelligent actuator includes active motor position control as well as the gear-pot and is connected to the ECU via CAN to get necessary information like engine speed or commands like "UP, DOWN". Also hardwired operation is available.

No need for gear-pot adjustments, once defined its a complete stand alone plug and play system.

MEGA-Line RACING ELECTRONIC GmbH Haunersdorfer Str.3 D - 93342 Saal a.d. Donau

Germany

Phone: +49 (0) 9441 6866 - 0 Fax: +49 (0) 9441 6866 - 11