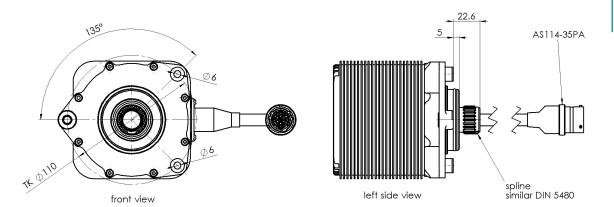

### Mechanical data:

Dimensions L x W x H

Weight

Angle of rotation

Angle error

Spline

Approx. 116 x 100 x 125 mm

approx. 1800g

360°

less 0.1°

similar DIN 5480

### Connector:

Deutsch 37 pin, pig tail

AS114-35PA

Deutsch 37 socket, loom side

AS614-35SA

Lenght pig tail

AS104-35PA

approx. 300mm

# Assembly dimensions

MEGA-Line RACING ELECTRONIC GmbH Haunersdorfer Str.3 D - 93342 Saal a.d. Donau

### **Mechanical dimensions**

The specifications contained in this document are subject to change at any time and at the discretion of MEGA-line and without prior warning, MEGA-line accepts no responsibility for any claims or damage arising from the use of this document, or from the use of modules based on this document, including but not limited to claims or damage based on infringement of patents, copyrights or other intellectual property rights.