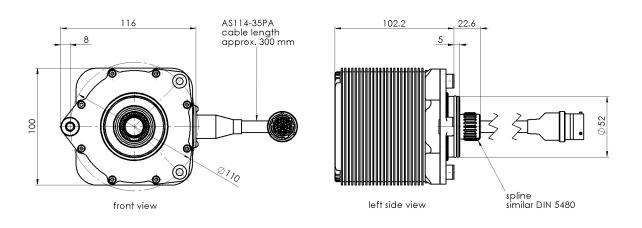

### Mechanical data:

Dimensions L x W x H

Weight

Angle of rotation

Angle error

Spline

Approx. 116 x 100 x 125 mm

approx. 1800g

360°

less 0.1°

similar DIN 5480

### Connector:

Deutsch 37 pin, pig tail

AS114-35PA

Deutsch 37 socket, loom side

AS614-35SA

Lenght pig tail

AS104-35PA

approx. 300mm

# Assembly dimensions

MEGA-Line RACING ELECTRONIC GmbH Haunersdorfer Str.3 D - 93342 Saal a.d. Donau

### **Mechanical dimensions**

The specifications contained in this document are subject to change at any time and at the discretion of MEGA-line and without prior warning, MEGA-line accepts no responsibility for any claims or damage arising from the use of this document, or from the use of modules based on this document, including but not limited to claims or damage based on infringement of patents, copyrights or other intellectual property rights.