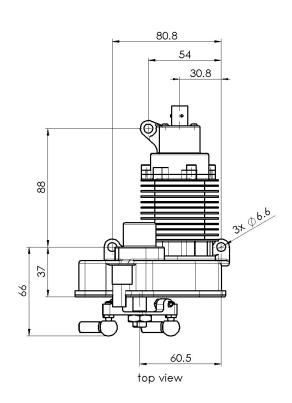

#### **Mechanical dimensions**

front view

side left view

top view

The specifications contained in this document are subject to change at any time and at the discretion of MEGA-Line and without prior warning. MEGA-Line accepts no responsibility for any claims or damage arising from the use of this document, or from the use of modules based on this document, including but not limited to claims or damage based on infringement of patents, copyrights or other intellectual property rights.

### Mechanical data:

Dimensions L x W x H Weight Angle of rotation Torsional constant

13.5V nom. max 7.5 A

approx. 115 x 162 x 117 mm approx. 870 g max. 125° 380 mNm/A

AS008-35PN AS608-35SN

0..+125°C

359-131-012b 9367

The specifications contained in this document are subject to change at any time and at the discretion of MEGA-Line and without prior warning. MEGA-Line accepts no responsibility for any claims or damage arising from the use of this document, or from the use of modules based on this document, including but not limited to claims or damage based on infringement of patents, copyrights or other intellectual property rights.