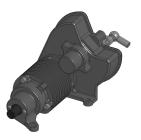

## "Drive by wire" - Electric throttle control actuator

Type No. 359-131-012b

#### **Description / features**

The new electric throttle control actuator for drive by wire systems was specifically developed for motorsport requirements. For the increased demands in race cars, a damper is integrated which guarantees excellent durability and stability. The actuator is mechanically and electrically compatible with production actuators. The new actuator also weighs less than its production counterparts. Integrated data recording saves run times and average and maximum temperatures of the actuator. The data can be downloaded via a service interface.