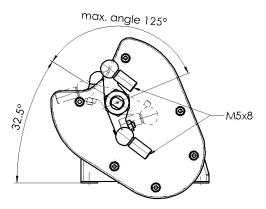

### Mechanical data:

Dimensions L x W x H Weight Angle of rotation Torsional constant

13.5V nom. max 7.5 A

approx. 115 x 162 x 117 mm approx. 870 g max. 125° 380 mNm/A

AS008-35PN AS608-35SN

0..+125°C

359-131-012b 9367

The specifications contained in this document are subject to change at any time and at the discretion of MEGA-Line and without prior warning. MEGA-Line accepts no responsibility for any claims or damage arising from the use of this document, or from the use of modules based on this document, including but not limited to claims or damage based on infringement of patents, copyrights or other intellectual property rights.