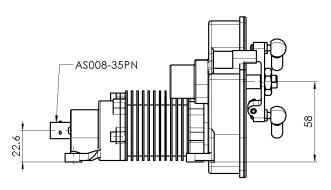

#### Assembly dimensions

front view

side left view

The specifications contained in this document are subject to change at any time and at the discretion of MEGA-Line and without prior warning. MEGA-Line accepts no responsibility for any claims or damage arising from the use of this document, or from the use of modules based on this document, including but not limited to claims or damage based on infringement of patents, copyrights or other intellectual property rights.

### Mechanical data:

Dimensions L x W x H Weight Angle of rotation Torsional constant

13.5V nom. max 7.5 A

approx. 115 x 162 x 117 mm approx. 870 g max. 125° 380 mNm/A

AS008-35PN AS608-35SN

0..+125°C

359-131-012b 9367

The specifications contained in this document are subject to change at any time and at the discretion of MEGA-Line and without prior warning. MEGA-Line accepts no responsibility for any claims or damage arising from the use of this document, or from the use of modules based on this document, including but not limited to claims or damage based on infringement of patents, copyrights or other intellectual property rights.