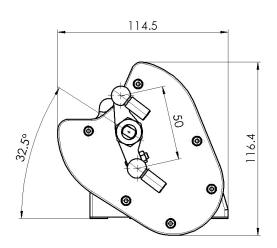

### Mechanical data:

Dimensions L x W x H Weight Angle of rotation Torsional constant

13.5V nom. max 7.5 A

approx. 115 x 162 x 117 mm approx. 870 g max. 125° 380 mNm/A

AS008-35PN AS608-35SN

0..+125°C

359-131-012b 9367

The specifications contained in this document are subject to change at any time and at the discretion of MEGA-Line and without prior warning. MEGA-Line accepts no responsibility for any claims or damage arising from the use of this document, or from the use of modules based on this document, including but not limited to claims or damage based on infringement of patents, copyrights or other intellectual property rights.